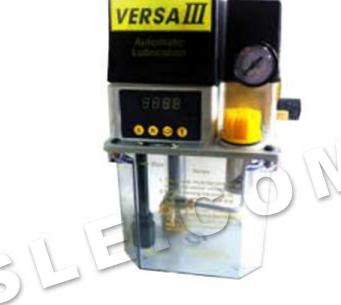

performed manually.

processing order.

check the processing order.

Support the intersecting line cutting.

lead out linear velocity.

**Auto Lubrication System** 

Electrical lubrication is a kind of

gear pump with rational construction,

great performance, complete functions.

**Japan SMC Pneumatic Components** 

Stepless control of air pressure

proportional to an electrical signal.

Compact/lightweight

(Integrated communication parts.)