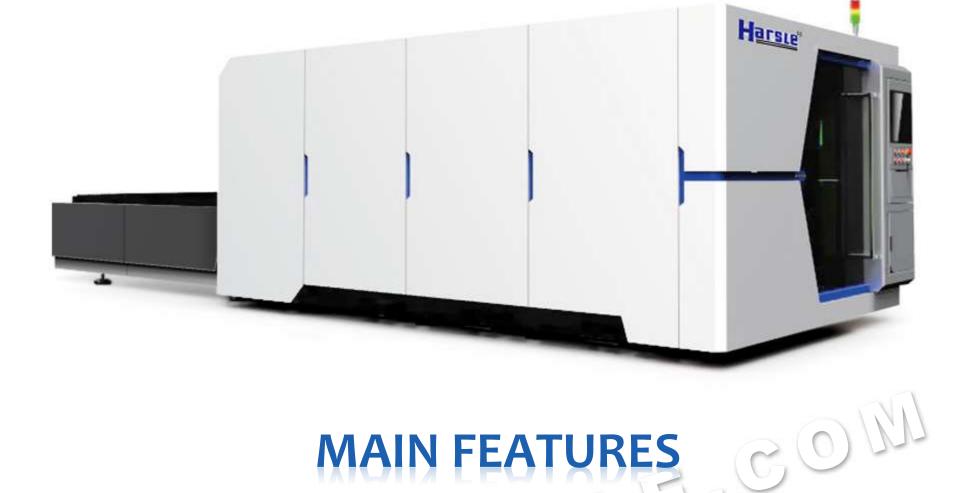

## Closed Type CNC Fiber Laser **Cutting Machine**

Gantry structure and integrated cast cross-girder machine bodywhich is featured with rigidity, stability and anti-shocking property