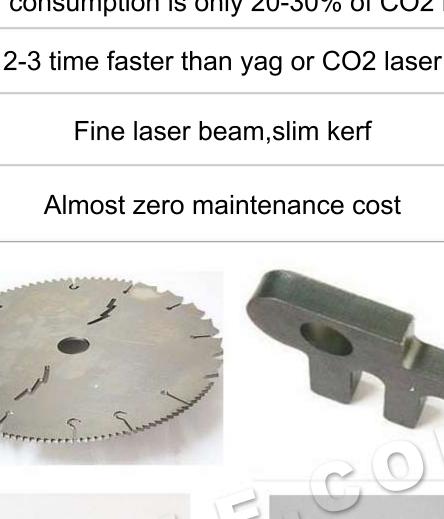

# power consumption is only 20-30% of CO2 laser

6. Residues

Cutting section

9. Joint-Cutting

**SAVE MAN** 

**POWER** 

HIGH **EFFICIENCY** 

STANDARDIZATION

Heat Affected Zone

- **GOOD QUALITY**
- Solve the problem-**LOW COST** The equipment maintenance cost is high, the continuous High-eficiency laser source, dust and smoke treament device
- Low cost in use High speed High accuracy